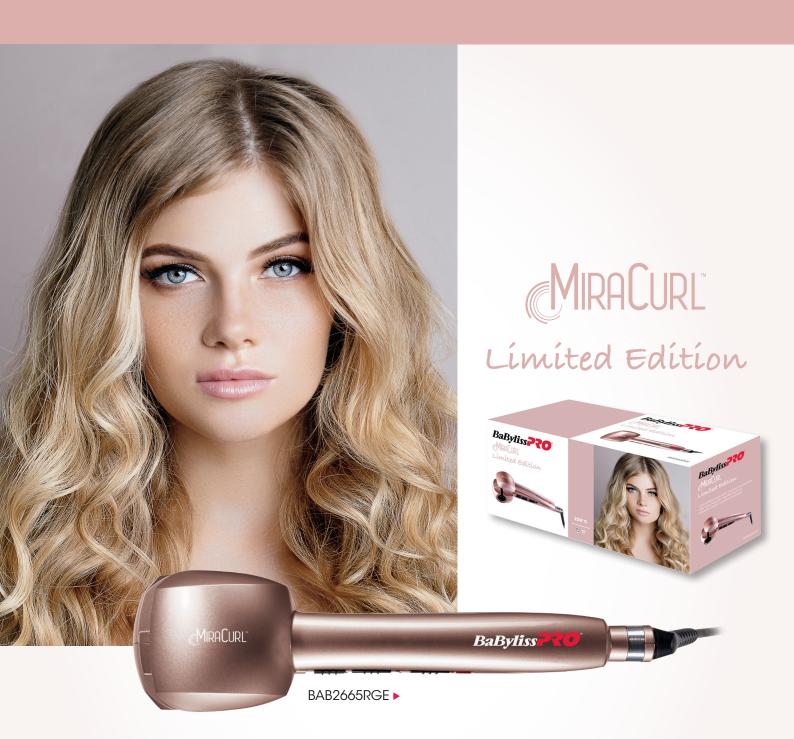

MiraCurl<sup>™</sup>, It's only about placing a section of hair into the product, closing it to allow the hair to be automatically taken into the curl chamber and holding it for a few seconds, listening to the bips, waiting for 4 quick beeps,

To reveal effortless, beautiful, free-flowing curls !

# **Precision & Control**

• 3 timer settings with audio beep indicator for different curl effects

- 3 heat settings (190°C 210°C 230°C) for long lasting results and possibility to use it on any type of hair.
- Curl direction control for either a uniform or natural finish :