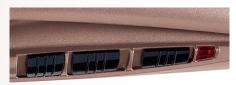

# **Precision & Control**

• 3 timer settings with audio beep indicator for different curl effects

- 3 heat settings (190°C 210°C 230°C) for long lasting results and possibility to use it on any type of hair.
- Curl direction control for either a uniform or natural finish :

(Right/Left/Auto: if styling the left side or right side of the hair – alternates the direction automatically after each curl).

### Safety

- On/Off switch with on indicator light.
- Control of the heating up of the hair section (settings and warning beeps).
- Sleep mode after 20 mn Auto shut off after 60mn.
- Anti-blocking system.