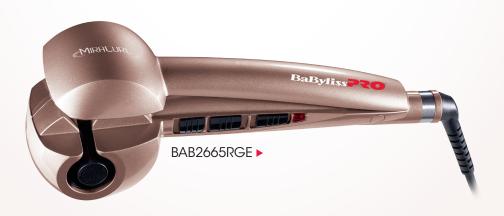

# **Precision & Control**

• 3 timer settings with audio beep indicator for different curl effects

- 3 heat settings (190°C 210°C 230°C) for long lasting results and possibility to use it on any type of hair.
- Curl direction control for either a uniform or natural finish :

(Right/Left/Auto: if styling the left side or right side of the hair – alternates the direction automatically after each curl).

### Safety

- On/Off switch with on indicator light.
- Control of the heating up of the hair section (settings and warning beeps).
- Sleep mode after 20 mn Auto shut off after 60mn.
- Anti-blocking system.

### **Ergonomic design**

• Its handle allows a secure grip in the hand and a better control of the appliance during use.